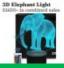

# **GIRL SCOUT REWARDS**

Large Elephant Plush as Pom Pom String Light

Four Tickets to an Aquarium or Zoo of Your Choice as 100 Kentuckiana Credits \$2500 in combined sales

Kentuckiana