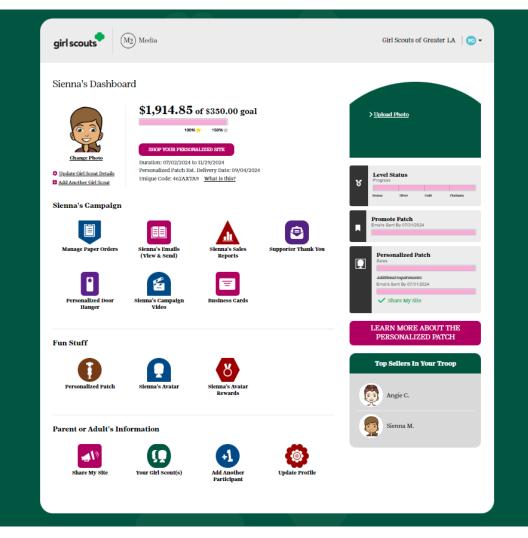

# PARTICIPANT'S DASHBOARD

Send emails/social media/texts.

**NEW** Supporter Thank You email.

Girl Scout's avatar room with virtual rewards & troop photo.

Manage paper order card entry.

Select rewards.

View sales reports.

# TOOLS TO RUN A BUSINESS

Share My Site with social media and texting.

Printable business cards and door hangers with QR codes.

## Fall Personalized Patch

### Personalized Patch with Theme Backgrounds

Create your avatar, send 20+ emails, use the "Share your Site" function within the M2 site, sell 5+ magazines and more items, and 25+ nut/chocolate items.