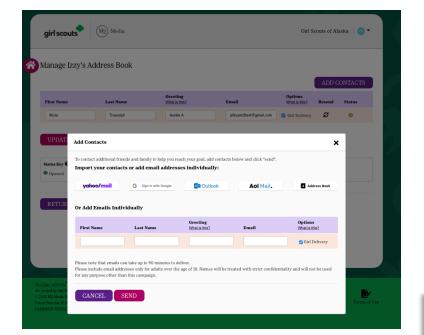

Once you log in, create your avatar and visit the "Parent and Adult Email Campaign" section. Check or enter the email addresses for the Girl Scouts/parents in your troop so they will receive an email with instructions on how to participate.

# PARENT/ADULT EMAIL CAMPAIGN

Reminder that girls will add themselves to the site.

Email addresses uploaded by council.

Edit or enter missing parent/adult emails.

Email with instructions on how to participate.