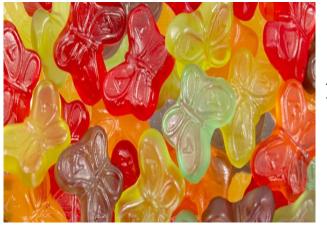

# Gummi Butterflies (order card)

Mini in size but pack a big flavor. Featuring Grape, Strawberry, Orange, Blue Raspberry, Cherry, and Green Apple!