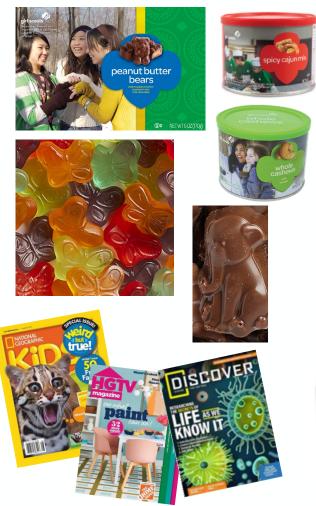

# PRODUCTS GIRL SCOUT SUPPORTERS CAN PURCHASE

Candy, Nuts, and Chocolates

Personalized Products (stationery, picture frames, notepads)

Magazines

Tervis® Tumblers

Girl Scout themed BarkBox options

# NEW PRODUCTS

**Peanut Butter Malt Balls** (direct ship only)

Crispy malted milk balls are dipped in a layer of milk chocolate and dunked in a creamy peanut butter coating to make for a tasty treat for peanut butter lovers!

# Gummi Butterflies (order card)

Mini in size but pack a big flavor. Featuring Grape, Strawberry, Orange, Blue Raspberry, Cherry, and Green Apple!

# Praline Pecan Halves (order card)

A traditional southern treat: pecan halves are covered in a sweet and crunchy coat to create a sweet, creamy, and nutty treat!