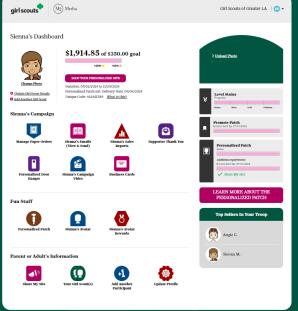

# PARTICIPANT'S DASHBOARD

Send emails/social media/texts.

**NEW** Supporter Thank You email.

Girl Scout's avatar room with virtual rewards & troop photo.

Manage paper order card entry.

Select rewards.

View sales reports.

# TOOLS TO RUN A BUSINESS

Share My Site with social media and texting.

Printable business cards and door hangers with QR codes.

## Fall Personalized Patch

### Personalized Patch with Theme Backgrounds

Create your avatar, send 20+ emails, use the "Share your Site" function within the M2 site, sell 5+ magazines and more items, and 25+ nut/chocolate items.