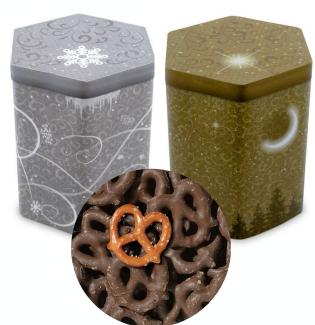

# NEW GIRL SCOUT TINS

Perfect for gifts!

**Make New Friends Tin**Milk Chocolate Mint Trefoils

Winter Scene Tins
Chocolate Covered Pretzel

Individually Wrapped Peppermint Rounds