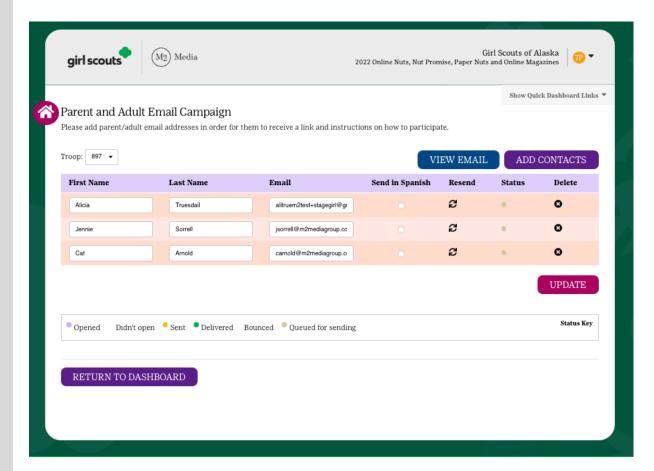

Once you log in, create your avatar and visit the "Parent and Adult Email Campaign" section. Check or enter the email addresses for the Girl Scouts/parents in your troop so they will receive an email with instructions on how to participate.

# PARENT/ADULT EMAIL CAMPAIGN

Reminder that girls will add themselves to the site.

Email addresses uploaded by council.

Edit or enter missing parent/adult emails.

Email with instructions on how to participate.