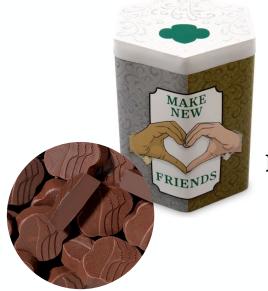

# NEW GIRL SCOUT TINS

Perfect for gifts!

**Make New Friends Tin**Milk Chocolate Mint Trefoils

Winter Scene Tins
Chocolate Covered Pretzel

Individually Wrapped Peppermint Rounds