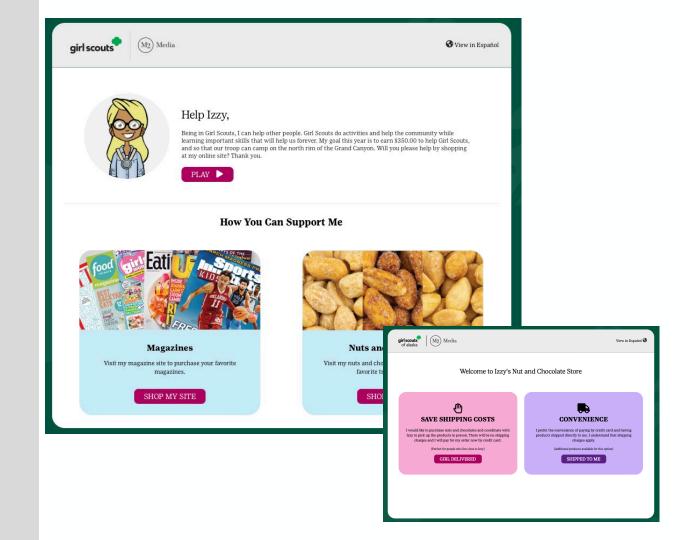

# CUSTOMER ONLINE SHOPPING SITES

Supporters select their desired product line.

Nuts & Chocolates have two options: Girl Delivered or Direct Ship.

# NEW WAYS TO VISIT STOREFRONTS

Supporters can now visit other storefronts after checking out online.

#### Thank you for helping Sienna achieve her goal!

### We've completed your order. Order #10774

Print Receipt

#### Appear on Sienna's store

Allow my first name and last initial to be used on Sienna's top supporters listing. We will not display the purchase amounts.

### Thank you for your promise to purchase nuts and chocolates! You should receive an email confirmation shortly.

Sienna will follow up with you to confirm your order, and deliver products.

Sienna completed her goal! Thank you!

Thank you for helping today's Girl Scouts make the world a better place.

#### Continue Your Support

SHOP MAGAZINES

SHOP PERSONALIZED PRODUCTS

SHOP TUMBLERS

SHOP BARK X GIRL SCOUTS

SHOP NUTS & CHOCOLATES