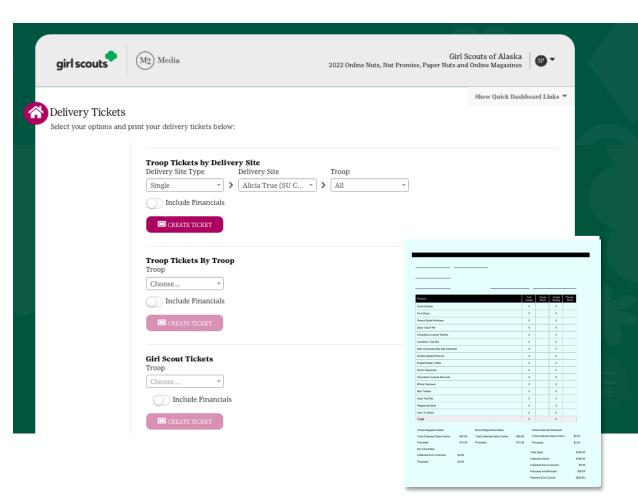

# DELIVERY TICKETS

**Product and Rewards** 

Print delivery tickets by service unit, troop, or girl.

Available for easier picking and packing.

Option to include financials.