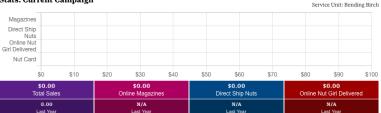

#### Stats: Current Campaign

Sales data is updated every 15-30 minutes.

HIDE CAMPAIGN METRICS -