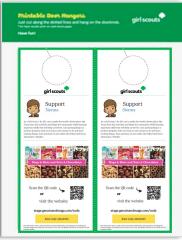

# TOOLS TO RUN A BUSINESS

Share My Site with social media and texting.

Printable business cards and door hangers with QR codes.