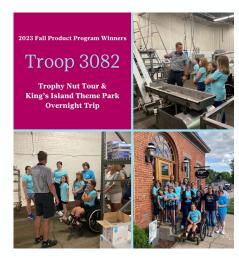

# Win A Fall Product Experience & Overnight Trip to Kings Island Theme Park for Your Troop!

To qualify for the drawing, troop leaders must complete the following:

- 1. Log in and create their avatar on the Fall Product website.
- 2. Send the "ready to launch" email from the M2 site to their families.
- 3. Have at least 60% of their registered Girl Scouts (troop must have at least five girls) create their avatar, send 20+ emails, and use the share my site feature through M2.
- Troops must complete these steps by October 1, 2024, to earn the initial entry.
- Troops can earn an additional entry for every \$300 in Fall Product items that their troop sells.