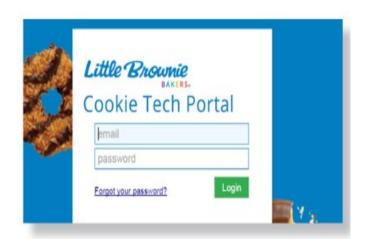

# **eBudde and Digital Cookie**

Volunteer access to eBudde and Digital Cookie December 10, 2024.

Family access to Digital Cookie December 14, 2024. Digital Cookie Troop Link live February 21, 2025. Troop link has both girl delivered and shipped option.