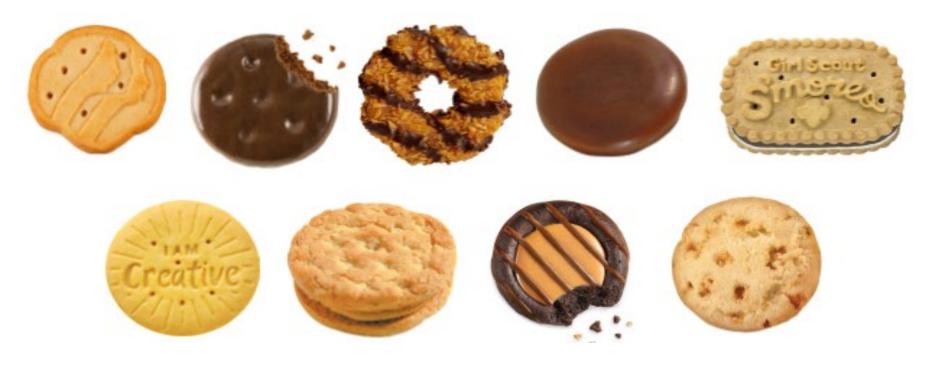

# **2025 COOKIES**

9 great flavors.\$6.00 Core/\$7.00 Specialty.8 pack samples are available.

This is the final year for S'mores. S'mores will be available at cookie cupboards. Toffee-tastic is only available during the initial order.